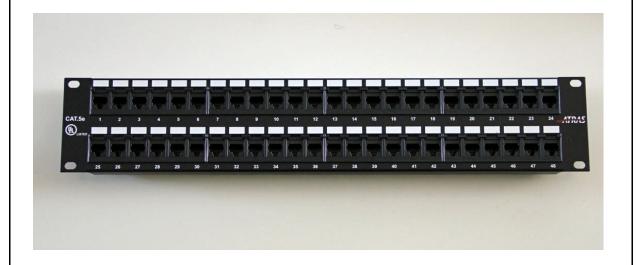

| M0I | DEL ATS-C5E-48P | ATD A C        | (M) t                                       |
|-----|-----------------|----------------|---------------------------------------------|
| W۱  | ww.atrasusa.com | 1-704-966-0324 | TITLE 48 PORT CAT 5E HORIZONTAL PATCH PANEL |