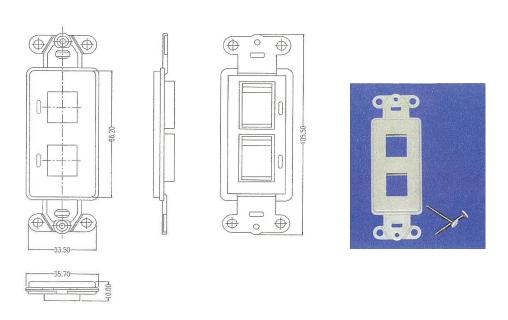

## ATS-KIDS-2-\* 2 Port Decorator Style Insert

## **Features**

Type: Twp Port Decora Style Insert

Face Plate: Smooth Finish

Material: High-impact, Flame Resistant Plastic, UL94V-0 Rated

Mounting 2 x #6-1" Long Philip Bugle Head Screws Included

Color: White (ATS-KIDS-2-W), Almond (ATS-KIDS-2-A), Ivory (ATS-KIDS-2-I)