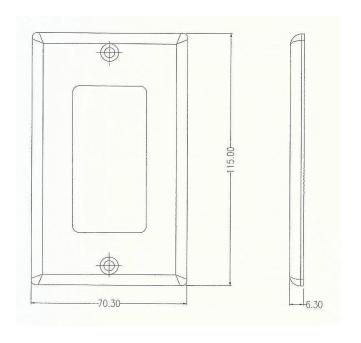

## ATS-DFP-1-\* **One Gang Decorator Style Faceplate**

## **Features**

Type: One Gang Faceplate Decora Style

Face Plate: Smooth Finish

Material: High-impact, Flame Resistant Plastic, UL94V-0 Rated

Mounting 2 x #6-5/16" Long Painted Philip Bugle Head Screws Included

Height x 436mm (17.2") Depth, Contains 800 Pcs

Labeling UPC on PC Bag: White ATS-DFP-1-W, Almond ATS-DFP-1-A,

Ivory ATS-DFP-1-I

Corporate Headquarters

Naperville, IL 60563

Dimensions: MM // Scale: Full // Drawing No: 900-87-03 // Drawing Date: 6/2/05